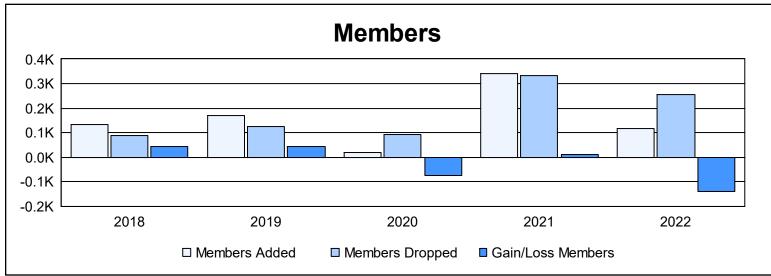

District S 1

As of June 2022 Cumulative

| Year      | New<br>Clubs | Dropped<br>Clubs | Gain/<br>Loss<br>Clubs | New<br>Members | Charter<br>Members | Reinstate<br>Members | Transfer<br>Members | Total<br>Member<br>Added | Total<br>Members<br>Dropped | Gain/<br>Loss<br>Members |
|-----------|--------------|------------------|------------------------|----------------|--------------------|----------------------|---------------------|--------------------------|-----------------------------|--------------------------|
| 2017-2018 | 1            | 0                | 1                      | 92             | 32                 | 3                    | 5                   | 132                      | 90                          | 42                       |
| 2018-2019 | 1            | 2                | -1                     | 67             | 98                 | 2                    | 4                   | 171                      | 126                         | 45                       |
| 2019-2020 | 0            | 1                | -1                     | 9              | 0                  | 4                    | 5                   | 18                       | 92                          | -74                      |
| 2020-2021 | 5            | 4                | 1                      | 134            | 167                | 31                   | 10                  | 342                      | 333                         | 9                        |
| 2021-2022 | 0            | 4                | -4                     | 53             | 23                 | 37                   | 4                   | 117                      | 257                         | -140                     |
| Average   | 1            | 2                | -1                     | 71             | 64                 | 15                   | 6                   | 156                      | 180                         | -24                      |