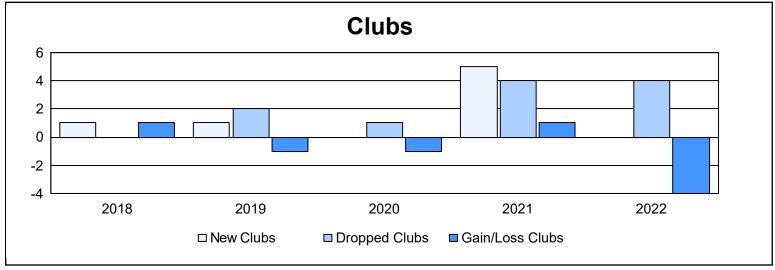

District S 1

As of June 2022 Cumulative

| Year      | New<br>Clubs | Dropped<br>Clubs | Gain/<br>Loss<br>Clubs | New<br>Members | Charter<br>Members | Reinstate<br>Members | Transfer<br>Members | Total<br>Member<br>Added | Total<br>Members<br>Dropped | Gain/<br>Loss<br>Members |
|-----------|--------------|------------------|------------------------|----------------|--------------------|----------------------|---------------------|--------------------------|-----------------------------|--------------------------|
| 2017-2018 | 1            | 0                | 1                      | 92             | 32                 | 3                    | 5                   | 132                      | 90                          | 42                       |
| 2018-2019 | 1            | 2                | -1                     | 67             | 98                 | 2                    | 4                   | 171                      | 126                         | 45                       |
| 2019-2020 | 0            | 1                | -1                     | 9              | 0                  | 4                    | 5                   | 18                       | 92                          | -74                      |
| 2020-2021 | 5            | 4                | 1                      | 134            | 167                | 31                   | 10                  | 342                      | 333                         | 9                        |
| 2021-2022 | 0            | 4                | -4                     | 53             | 23                 | 37                   | 4                   | 117                      | 257                         | -140                     |
| Average   | 1            | 2                | -1                     | 71             | 64                 | 15                   | 6                   | 156                      | 180                         | -24                      |